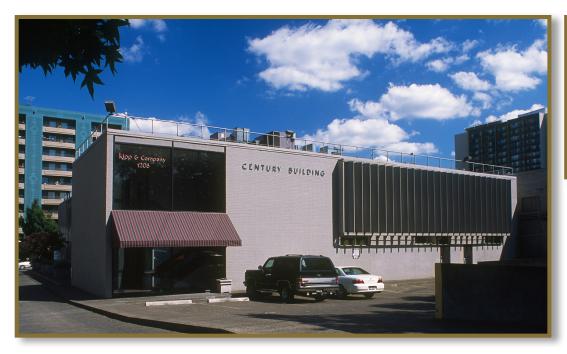

## **CENTURY BUILDING**

1208 SW 13th Avenue, Portland, OR 97205

## Full 2nd Floor, 12,000 SF AVAILABLE Q1 2011

Starting at \$19 rsf, full service

- Excellent visibility for signage and corporate identity
- Excellent freeway access
- Perimeter windows and skylights offer abundant natural light
- Recently remodeled
- 20 perimeter offices, 7 interior offices, 3 central meeting/work rooms, conference room & break room
- On-site garage parking with generous visitor spaces in surface lot
- Excellent restaurants within short walking distance
- Bicycle storage and showers